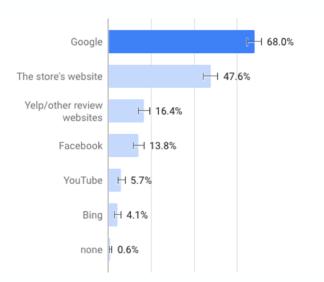

# **IMPORTANT RESEARCH CHANNEL**

When researching a local business online, which channels do you use most?<sup>1</sup>

What is your typical next step after you read a positive review?

visit the company website<sup>2</sup>

...up 13 percentage points from the same study in 2017