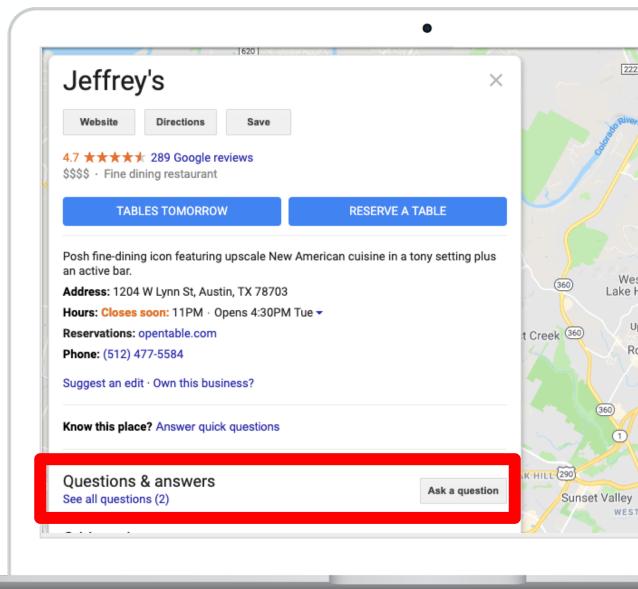

# **# 1 CONTENT MATTERS**

And it is not just consumer reviews that matter here.

Google Q&A is a fantastic feature that allows a business owner to add keyword rich content to their local search pages / presence.