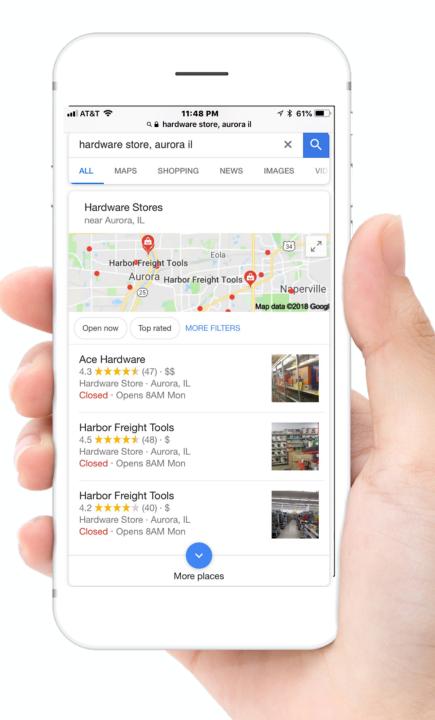

## THE MAJORITY OF CONSUMERS START THEIR PURCHASE PROCESS ON SEARCH ENGINES

- In fact, search engines are used throughout the purchase process
- Company websites tend to be used more once the search has been narrowed through other sources first

## **REVIEWS REIGN SUPREME**