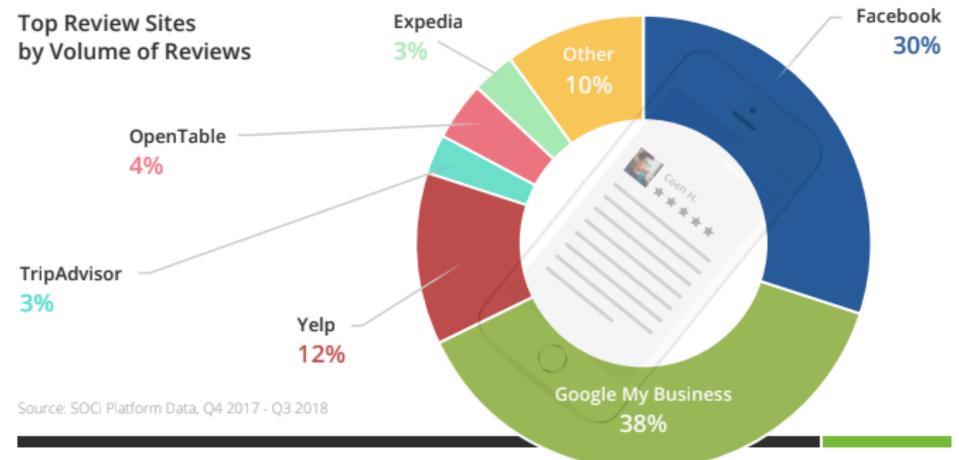

|

# So, how should they prioritize for maximum impact in search results?



Q

Google offered in: Français

# THE IMPACT OF LOCAL REVIEWS

## THE MAJORITY OF CONSUMERS START THEIR PURCHASE PROCESS ON SEARCH ENGINES

- In fact, search engines are used throughout the purchase process
- Company websites tend to be used more once the search has been narrowed through other sources first



## **REVIEWS REIGN SUPREME**

# Top 3

Ranking factor

# **#1 Factor**

Consumers use when deciding which place to visit



## **CONSIDER THESE FACTS**



88%

of consumers trust reviews as much as personal recommendations

Sources: Google Think: ZMOT Study; https://www.inc.com/craig-bloem/84-percent-of-people-trust-online-reviews-as-much-.htm

## **THE TOP REVIEW SITES**

### $\star \star \star$



# TOP 3 WAYS TO OPTIMIZE YOUR REVIEWS FOR OPTIMAL SEO

# **# 1 CONTENT MATTERS**

The latest research shows that your business is more likely to show up in the search local pack if it has reviews which mention:

- Keywords you're trying to rank for
- The city/neighborhood that your business is located in

Jeffrey's 1204 W Lynn St, Austin, TX

4.7 \*\*\*\* 289 reviews @

Write a re

Sort by: Most relev



Uchi Deshi

Local Guide · 366 reviews · 26,034 photos

★★★★★ a month ago - ■

Very elegant, high-end restaurant. The service is great and the food is wonderful. We came early and without a reservation but we were able to get a table in the bar. There is a limited menu before 5:30 so the choices aren't as extensive but everything was delicious. Pricey but recommend.

1



Local Guide · 21