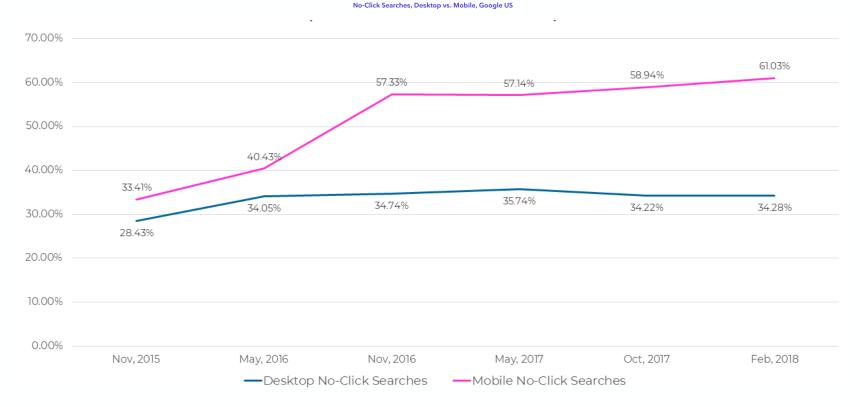

## **NO-CLICK SEARCHES ARE ON THE RISE**

61% of mobile and 34% of desktop search do not result in clicks

(Nov. 2015 - Feb. 2018) Data via Jumpshot; Compiled by Rand Fishkin SparkToro