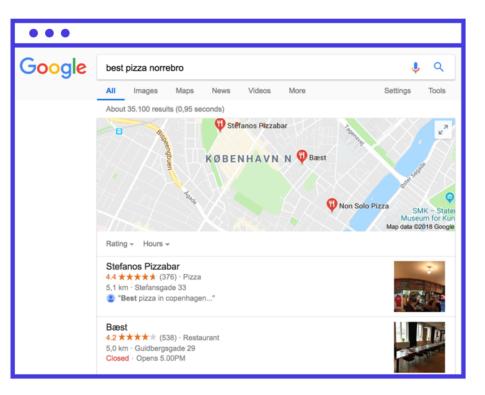

## THE MAJORITY OF CONSUMERS START THEIR PURCHASE PROCESS ON SEARCH ENGINES

- In fact, search engines are used throughout the purchase process
- Company websites tend to be used more once the search has been narrowed through other sources first

## **REVIEWS REIGN SUPREME**