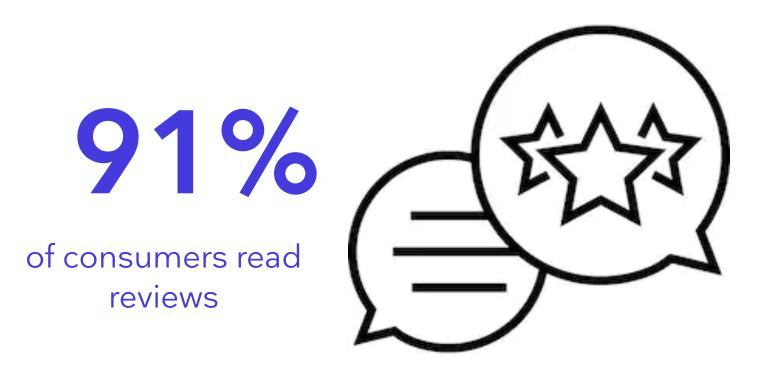

## **CONSIDER THESE FACTS**

88%

of consumers trust reviews as much as personal recommendations

Sources: Google Think: ZMOT Study; https://www.inc.com/craig-bloem/84-percent-of-people-trust-online-reviews-as-much-.htm